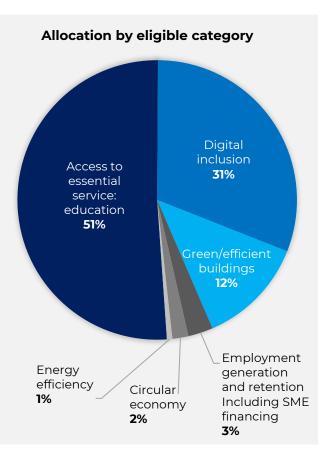

The section below outlines the Eligible Assets to which those proceeds were allocated:

| Allocation                                                  | %   |
|-------------------------------------------------------------|-----|
| Access to essential service:<br>education                   | 51  |
| Digital inclusion                                           | 31  |
| Green/efficient buildings                                   | 12  |
| Employment generation and retention including SME financing | 3   |
| Circular economy                                            | 2   |
| Energy efficiency                                           | 1   |
| TOTAL ALLOCATED                                             | 100 |
| TOTAL UNALLOCATED                                           | Nil |