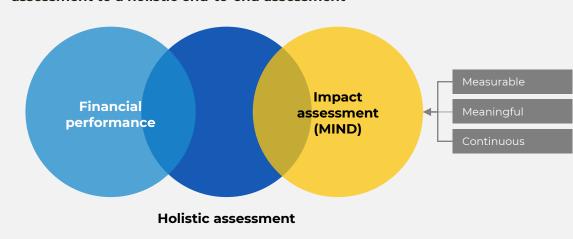

#### BPMB sustainability strategy

BPMB project evaluation approach

BPMB has shifted project evaluation from a credit-centric assessment to a holistic end-to-end assessment

#### With the nation in MIND

We bridge financing gaps by participating in impactful projects in underserved markets and sectors to fulfil our national development mandate. Traditionally, banks assess projects based on their financial performance and indicators such as credit risks and profitability. We take pride in being one of the first DFIs to move away from the traditional approach by incorporating impact assessment in all financing activities through our MIND Framework.

Our MIND Framework is not just a tool, but a commitment to assessing the environmental, social, and economic impact of each transaction. This assessment is in line with the Government's 12th Malaysia Plan and the United Nations' Sustainable Development Goals ("SDGs"). By evaluating and scoring both positive and negative impacts of a project/company, we produce a development impact score ("DIS") that guides our financing decisions. MIND allows us to identify and assess sustainability/ ESG risks which strengthens our overall risk management and financing decisions.